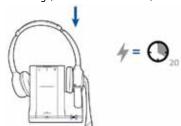

### Headset Customise and charge

1 Attach charging cradle to base.

2 Plug one end of power supply into power jack on back of the base and other end into working power outlet.

3 To charge, dock headset in base, minimum of 20 minutes.